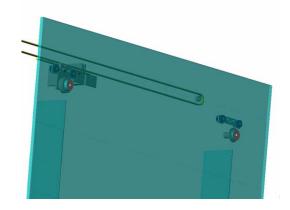

d-load.

### At the touch of a button

Keypad

sthetic

- Remote Control
- Central control over Building Management Systems (LON, EIB ..)

#### **Individual**

- individual size configurations.
- Various material options like metal, glass, textiles and others are offered, in addition, colour and design choices enable many personal configuration possibilities
- The shutter panels and the guide rail profiles can be individually designed as required.

### Low maintenance

The technology is simple and easily serviced. This applies to both the runner mechanism and to the intrinsic shutter panels

#### **Test values**

Durability tested Wind load tested up to 600 PA/N

For further information please refer to www.iku-windows.com



# iku®windows – the intelligent shutter horizontal system













Motor and guide