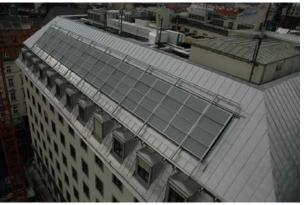

# iku®windows – the intelligent shutter horizontal system

## **Functions**

Electric shutter system, which allows to move big panels also under high wind-load.

### Low maintenance

The technology is simple and easily serviced. This applies to both the runner mechanism and to the intrinsic shutter panels

#### **Test values**

Durability tested Wind load tested up to 600 PA/N

For further information please refer to www.iku-windows.com