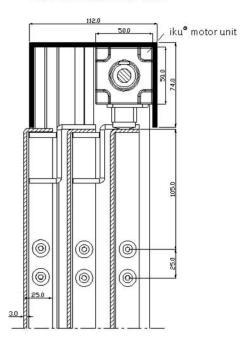

- Central control over Building Management Systems (LON, EIB ..)

### Individual

- Individual size configurations.
- Various material options like metal, glass, textiles and others are offered, in addition, colour and design choices enable many personal configuration possibilities
- The shutter panels and the guide rail profiles can be individually designed as required.

### Low maintenance

• The technology is simple and easily serviced. This applies to both the runner mechanism and to the intrinsic shutter panels

### **Test values**

Durability tested Wind load tested up to 600 PA/N





To learn more about our products please click on <a href="https://www.iku-windows.com">www.iku-windows.com</a>



# iku®windows – the intelligent shutter vertical system





# vertical section cut







# iku®windows - the intelligent shutter vertical system









Shutter half open



Shutter closed



# iku®windows – the intelligent shutter horizontal system

## **Functions**

Electric shutter system, which allows to move big panels also under high wind-load.

### At the touch of a button

Keypad

sthetic

- Remote Control
- Central control over Building Management Systems (LON, EIB ..)

#### **Individual**

- individual size configurations.
- Various material options like metal, glass, textiles and others are offered, in addition, colour and design choices enable many personal configuration possibilities
- The shutter panels and the guide rail profiles can be individually designed as required.

### Low maintenance

The technology is simple and easily serviced. This applies to bot