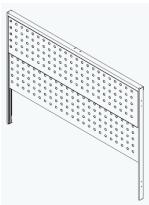

# iku®windows - the intelligent shutter vertical system

Shutter half open

Shutter closed