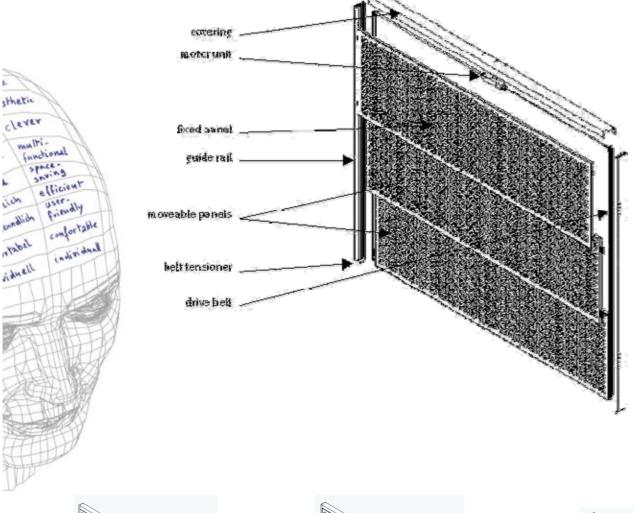

# iku®windows – the intelligent shutter vertical system

## **Functions**

• Electric shutter system, which allows to move big panels also under high wind load.