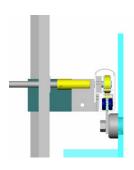

ad.

### At the touch of a button

Keypad

sthetic

- Remote Control
- Central control over Building Management Systems (LON, EIB ..)

#### **Individual**

- individual size configurations.
- Various material options like metal, glass, textiles and others are offered, in addition, colour and design choices enable many personal configuration possibilities
- The shutter panels and the guide rail profiles can be individually designed as required.

### Low maintenance

The technology is simple and easily serviced. This applies to both the runner mechanism and to the intrinsic shutter panels

#### **Test values**

Durability tested Wind load tested up to 600 PA/N

For further information please refer to www.iku-windows.com



# iku®windows – the intelligent shutter horizontal system













Motor and guide