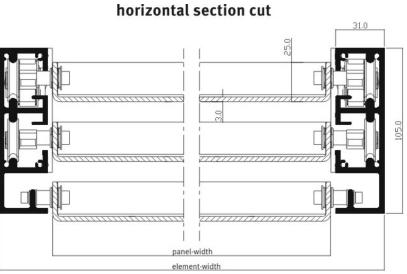

l
- Central control over Building Management Systems (LON, EIB ..)

### Individual

- Individual size configurations.
- Various material options like metal, glass, textiles and others are offered, in addition, colour and design choices enable many personal configuration possibilities
- The shutter panels and the guide rail profiles can be individually designed as required.

### Low maintenance

• The technology is simple and easily serviced. This applies to both the runner mechanism and to the intrinsic shutter panels

### **Test values**

Durability tested Wind load tested up to 600 PA/N





To learn more about our products please click on <a href="https://www.iku-windows.com">www.iku-windows.com</a>



# iku®windows – the intelligent shutter vertical system





# vertical section cut







# iku®windows - the intelligent shutter vertical system









Shutter half open



Shutter closed



# iku®windows – the intelligent shutter horizontal system

## **Functions**

Electric shutter system, which allows to move big panels also under high wind-load.

### At the touch of a button

Keypad

sthetic

- Remote Control
- Central control over Building Management Systems (LON, EIB ..)

#### **Individual**

- individual size configurations.
- Various material options like metal, glass, textiles and others are offered, in addition, colour and design choices enable many personal configuration possibilities
- The shutter panels and the guide rail profiles can be individually designed as required.

### Low maintenance

The technology is simple and easily serviced. This applies to b