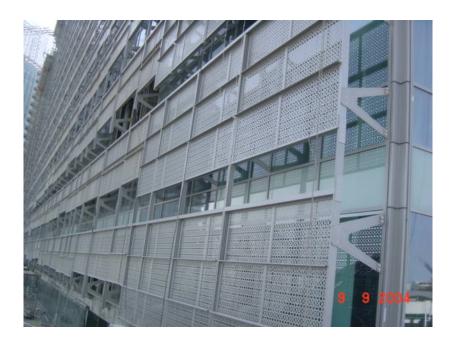

# iku®windows – the intelligent shutter vertical system

## **Functions**

• Electric shutter system, which allows to move big panels also under high wind load.

### Individual

- Individual size configurations.
- Various material options like metal, glass, textiles and others are offered, in addition, colour and design choices enable many personal configuration possibilities
- The shutter panels and the guide rail profiles can be individually designed as required.

### Low maintenance

• The technology is simple and easily serviced. This applies to both the runner mechanism and to the intrinsic shutter panels

### **Test values**

Durability tested Wind load tested up to 600 PA/N

To learn more about our products please click on <a href="https://www.iku-windows.com">www.iku-windows.com</a>