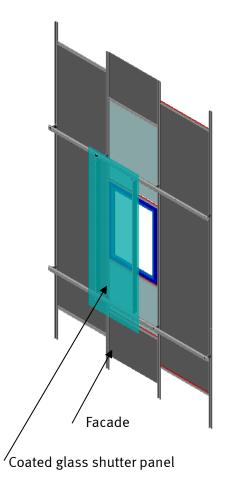

# iku®windows – the intelligent shutter vertical system

### Individual

- Individual size configurations.
- Various material options like metal, glass, textiles and others are offered, in addition, colour and design choices enable many personal configuration possibilities
- The shutter panels and the guide rail profiles can be individually designed as required.