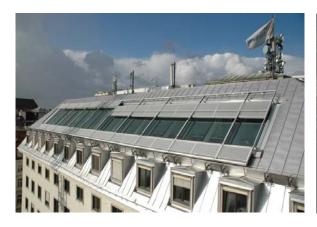

# iku®windows – the intelligent shutter horizontal system

## **Functions**

Electric shutter system, which allows to move big panels also under high wind-load.

### Low maintenance

The technology is simple and easily serviced. This applies to both the runner mechanism and to the intrinsic shutter panels

#### **Test values**

Durability tested Wind load tested up to 600 PA/N

For further information please refer to www.iku-windows.com